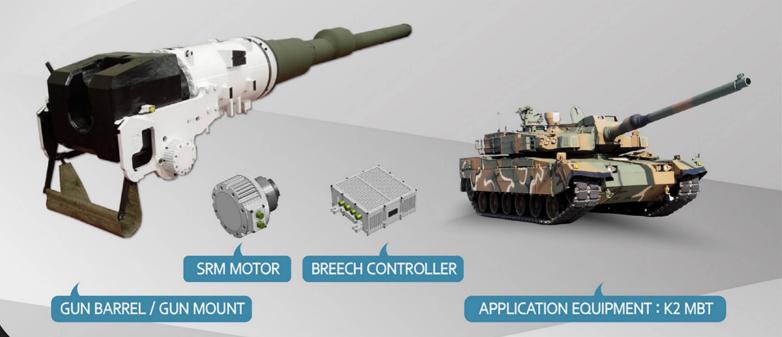

## • K2 Main Gun Assembly •

## MAJOR FEATURES

Caliber / Length of Barrel

Bore type

Max. Chamber Pressure

Fatigue Life

Initial Breech Opening

Stub Case Extraction

Recoil Mechanism

Counter-Recoil pressure

Weight

120mm, 55Cal

Smoothebore Gun (Chromium Plated Overall Length)

108,000 psi

1,500 EFC \*EFC(Equivalent Full Charge)

Automatic (Electric)

Automatic (Mechanical)

Hydro-Pneumatic

Counter-Recoil Pressure Sensor installed

3,100 kg

## MAIN COMPONENT AND SPECIFICATION



## **DEVELOPMENT AND PRODUCTION HISTORY**

· FORM OF DEVELOPMENT: DOMESTIC INDEPENDENT DEVELOPMENT

· DEVELOPMENT PERIOD: 1999 ~ 2008

· MASS PRODUCTION: 2011 ~

· EXPORT PERFORMANCE: TURKEY(TECH. EXPORT), POLAND