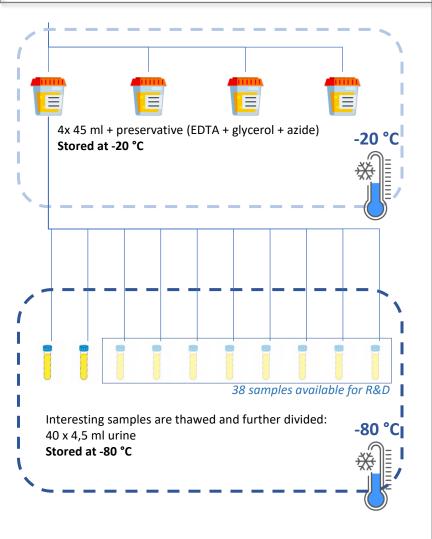

RD



Michiel Pegtel, PhD

PI Exosomal Vesicles & MicroRNA biomarkers, A'dam

UMC, Dept. Of Pathology & director Liquid Biopsy

Centre A'dam UMC



Hinne Rakhorst, MD, PhD

Plastic Surgeon MST Hospital & Medical Advisor

Urimon study



Julia Hermann, PhD
Assistant Professor Faculty of Behavioural,
Management & Social Sciences University of
Twente and expert in medical ethics affairs.



Colosseum 65 / 7521 PP / Enschede / The Netherlands
www.stibion.nl / info@stibion.nl
+31 (0)85 0220268 / +31 (0)6 29092393
Founded: October 9th 2018
Member of the BBMRI – NL and EU network



#### Per participant:

4x / year urine Max. 180 ml



## Per participant:

1x / year blood 8 ml plasma (2 x 4 ml)



# Per participant:

4x / year questionnaire When disease: diagnosis confirmed via HCP & registries