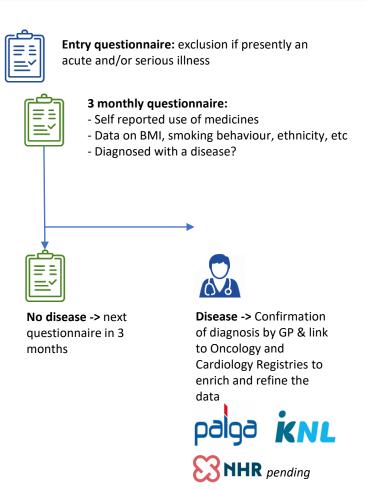

# Per participant:

4x / year questionnaire When disease: diagnosis confirmed via HCP & registries