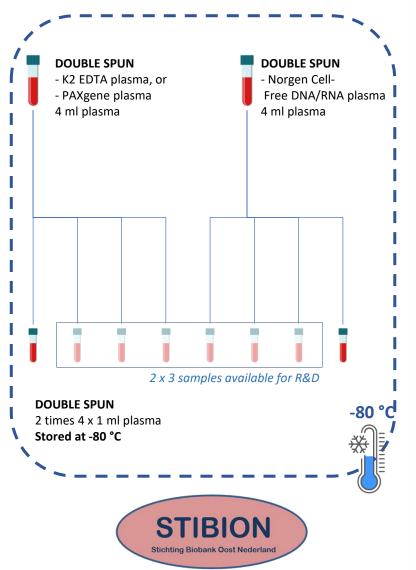

Michiel Pegtel, PhD

PI Exosomal Vesicles & MicroRNA biomarkers, A'dam

UMC, Dept. Of Pathology & director Liquid Biopsy

Centre A'dam UMC



Hinne Rakhorst, MD, PhD

Plastic Surgeon MST Hospital & Medical Advisor

Urimon study



Julia Hermann, PhD
Assistant Professor Faculty of Behavioural,
Management & Social Sciences University of
Twente and expert in medical ethics affairs.



Colosseum 65 / 7521 PP / Enschede / The Netherlands
www.stibion.nl / info@stibion.nl
+31 (0)85 0220268 / +31 (0)6 29092393
Founded: October 9th 2018
Member of the BBMRI – NL and EU network



#### Per participant:

4x / year urine Max. 180 ml



## Per participant:

1x / year blood 8 ml plasma (2 x 4 ml)



# Per participant:

4x / year questionnaire When disease: diagnosis confirmed via HCP & registries