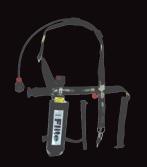

## Airline / Escape SCBA

Scott Safety Modulair Trolley with Hose Reel

Scott Safety Flite

MSA S-CAP Complete 15 Minute Duration

Scott Safety Elsa 15 Minute Escape Set