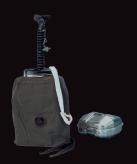

## Closed Circuit Breathing Apparatus (CCBA) / Self-Rescuers

Biomarine Biopak 240 Revolution

MSA SavOx

MSA SSR 30/100

MSA SSR 90