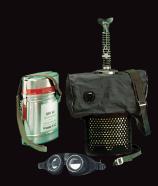

## Closed Circuit Breathing Apparatus (CCBA) / Self-Rescuers

Biomarine Biopak 240 Revolution

MSA SavOx

MSA SSR 30/100

MSA SSR 90