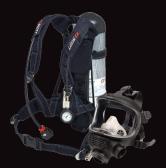

## **Self-Contained Breathing Apparatus (SCBA)**

MSA M1

MSA G1

Scott Safety ProPak

Scott Safety Contour