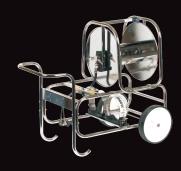

## Airline / Escape SCBA

Scott Safety Modulair Trolley with Hose Reel

Scott Safety Flite

MSA S-CAP Complete 15 Minute Duration

Scott Safety Elsa 15 Minute Escape Set