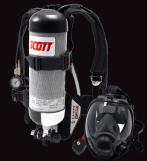

## **Self-Contained Breathing Apparatus (SCBA)**

MSA M1

MSA G1

Scott Safety ProPak

Scott Safety Contour