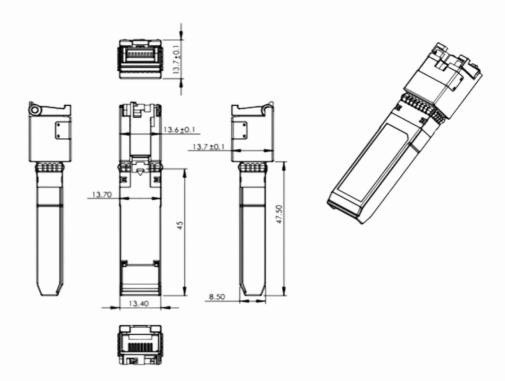

|
| Media              | Cat 5e/6/6a                                                                                                                                        |
| Max Cable Distance | 30m                                                                                                                                                |
| Applications       | 10 Gigabit Ethernet over Cat 6A/7 cable 5 Gigabit Ethernet over Cat 6A/7 cable 2.5 Gigabit Ethernet over Cat 6A/7 cable 1.25 Gigabit Ethernet over |
| Warranty           | 3 years                                                                                                                                            |



#### **Mechanical Dimension**



#### **Electrical Pin Configuration**





### Testing



















In the dynamic realm of technology and innovation, the emergence of **Jayani Technologies Limited** has been nothing short of a saga marked by ingenuity, resilience, and a steadfast commitment to excellence. Originating as Jayani Technologies LLP in 2011 in the vibrant city of Mumbai, India, the company has evolved into a trailblazer in its domain. This narrative unfolds against the backdrop of the company's expansion into Hong Kong, a strategic move signaling its intent to conquer new horizons.

Established in 2011, Jayani Technologies (**JTOPTICS®**) was conceived as a response to the evolving technological landscape, recognizing the need for cutting-edge solutions that marry innovation with reliability. The Mumb