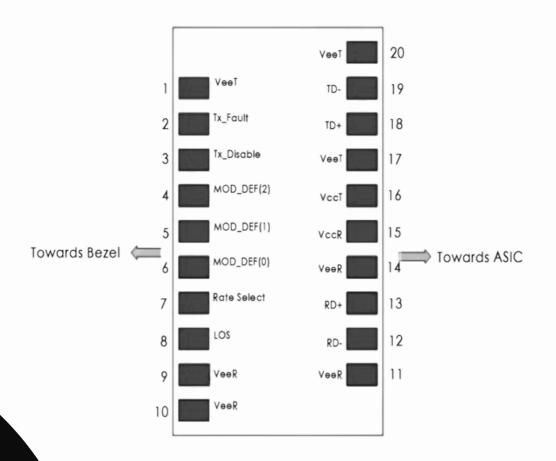

|
| Media              | Cat 5e/6/6a                                                                                                                                        |
| Max Cable Distance | 30m                                                                                                                                                |
| Applications       | 10 Gigabit Ethernet over Cat 6A/7 cable 5 Gigabit Ethernet over Cat 6A/7 cable 2.5 Gigabit Ethernet over Cat 6A/7 cable 1.25 Gigabit Ethernet over |
| Warranty           | 3 years                                                                                                                                            |



#### **Mechanical Dimension**



#### **Electrical Pin Configuration**





### Testing



















In the dynamic realm of technology and innovation, the emergence of **Jayani Technologies Limited** has been nothing short of a saga marked by ingenuity, resilience, and a steadfast commitment to excellence. Originating as Jayani Technologies LLP in 2011 in the vibrant city of Mumbai, India, the company has evolved into a trailblazer in its domain. This narrative unfolds against the backdrop of the company's expansion into Hong Kong, a strategic move signaling its intent to conquer new horizons.

Established in 2011, Jayani Technologies (**JTOPTICS®**) was conceived as a response to the evolving technological landscape, recognizing the need for cutting-edge solutions that marry innovation with reliability. The Mumbai headquarters became the crucible for t