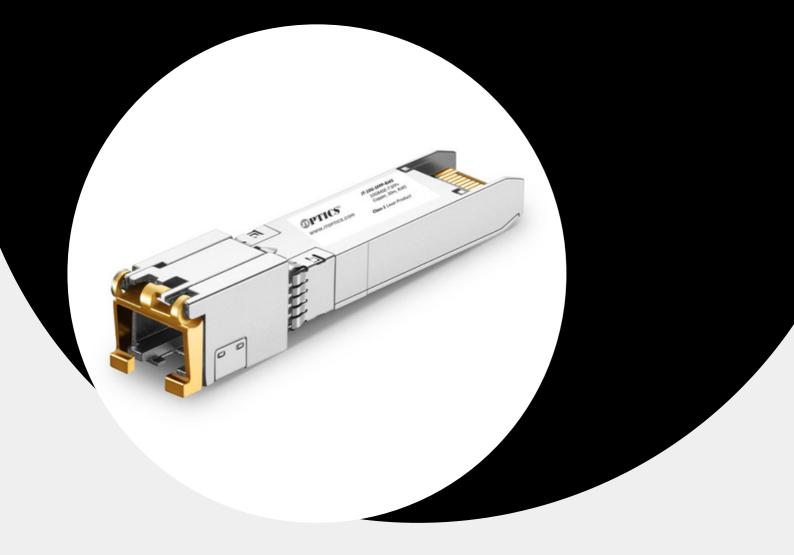

10GE SFP Electrical Transceiver 10000BASE-T SFP+ Copper RJ-45 30m JT-10G-SFPP-RJ