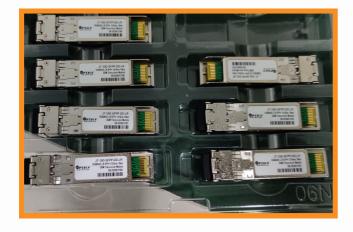

# **Electrical SFP+ 10G Base Optical Transceiver**

JTOPTICS® 10Gb/s (JT-10G-SFPP-RJ) standards as specified in IEEE Std 802.3. 10GBASE-T SFP+ copper transceivers use the SFP's RX\_LOS pin for link indication. If pull up SFP's TX\_DISABLE pin, PHY GBASE-T SFP+ copper transceivers are based on the SFP Multi-Source Agreement (MSA). They are compatible with the 10GBASE-T / IC will be reset. The module provides standard serial ID information compliant with SFP MSA, which can be accessed with address of A0h via the 2wire serial CMOS EEPROM protocol. The physical IC can also be accessed via 2wire serial bus at address ACh.

10GE SFP Electrical Transceiver 10000BASE-T SFP+ Copper RJ-45 30m JT-10G-SFPP-RJ

#### **Technical Specifications**

| Part No            | JT-10G-SFP-RJ                                                                                                                                      |
|--------------------|----------------------------------------------------------------------------------------------------------------------------------------------------|
| Description        | 10GE SFPP Electrical Transceiver 10GBASE-T SFPP Copper RJ-45 30m Transceiver Module                                                                |
| Form Factor        | SFPP                                                                                                                                               |
| Max Data Rate      | 10Gbps                                                                                                                                             |
| Connector          | RJ-45                                                                                                                                              |
| Power Consumption  | ≤1.2W                                                                                                                                              |
| Protocols          | IEEE 802.3an, IEEE 802.3az, SFP+ MSA, SFF-8431                                                                                                     |
| DDM/DOM            | NO                                                                                                                                                 |
| Media              | Cat 5e/6/6a                                                                                                                                        |
| Max Cable Distance | 30m                                                                                                                                                |
| Applications       | 10 Gigabit Ethernet over Cat 6A/7 cable 5 Gigabit Ethernet over Cat 6A/7 cable 2.5 Gigabit Ethernet over Cat 6A/7 cable 1.25 Gigabit Ethernet over |
| Warranty           | 3 years                                                                                                                                            |