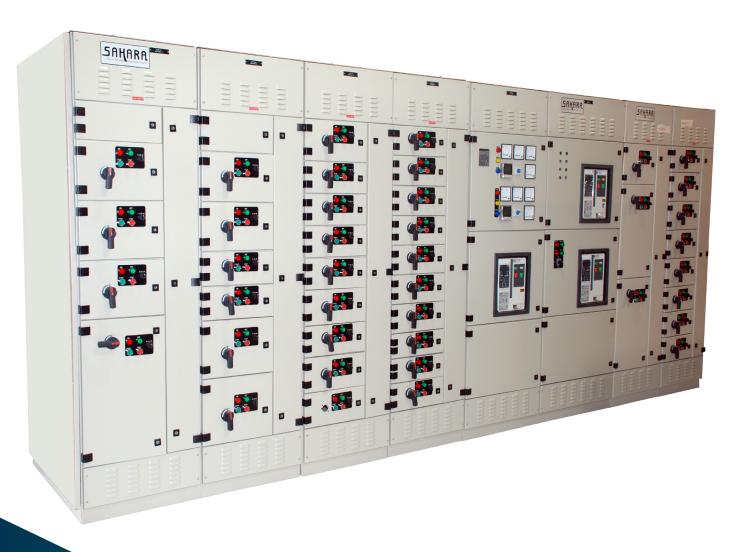

## Main Low Tension Panel

## **Motor Control Centers**

# Main and Submain Switchboard