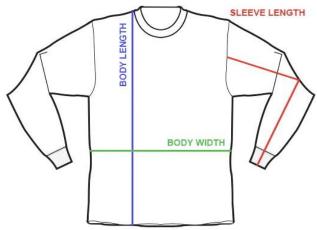

• *Width* or *Chest (Pit to Pit)* is measured starting from underneath the armpit at the seam where the sleeve meets the body of the garment and finishing at the other armpit seam that is directly across the chest.

• *Length* is measured starting from the back most seam of the garment's collar and finishing at the bottom of the hemline. In other words, from top to bottom.

All measurements are done in inches.

#### **LONG SLEEVE GARMENTS**

 Sleeve Length is measured starting from the top of the shoulder at the seam where the sleeve meets the body of the garment and finishing at the cuff (wrist).

**BODY WIDTH** 