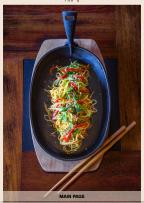

# PAN S

VARIANT 1 30 ₼

VARIANT 2

PAN 6

BEEF NEDALLIONS WITH VARIANT 1 USHROON SAUCE 30 ₼

VARIANT 2