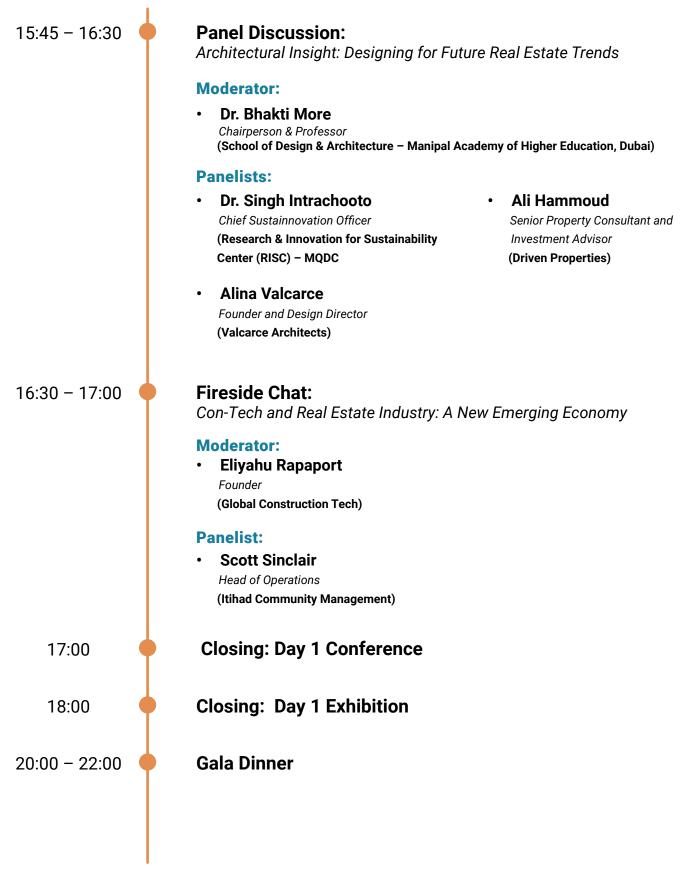

### THE GLOBAL REAL ESTATE MARKETPLACE 27 - 29 FEBRUARY 2024 | DUBAI WORLD TRADE CENTRE, UAE

## IPS MASTER PROGRAM 2024 HALLS 7 & 8, DWTC

www.ipscongress.com



### FEBRUARY 26, 2024 – MONDAY

## EXHIBITION BUILD UP DAY

### BUILD UP DAY | 26 FEBRUARY 2024





## IPS CONFERENCE & ACTIVITIES DAY 01 | TUESDAY









#### **IPS ACTIVITIES STAGE**





## IPS CONFERENCE & ACTIVITIES DAY 02 | WEDNESDAY





| 13:15 – 14:00 | Networking Break                                                                                                                                             |   |
|---------------|--------------------------------------------------------------------------------------------------------------------------------------------------------------|---|
| 14:00 – 14:45 | <b>Panel Discussion:</b><br>Empowered Leadership: Women Redefining Real Estate Success                                                                       |   |
|               | Moderator:<br>• Silvia Eldawi<br>Founder<br>(PROPOLOGI)