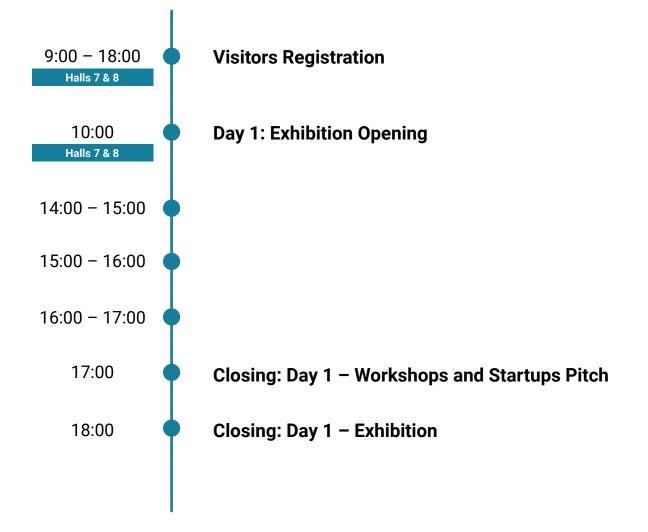

### THE GLOBAL REAL ESTATE MARKETPLACE 27 - 29 FEBRUARY 2024 | DUBAI WORLD TRADE CENTRE, UAE

## IPS MASTER PROGRAM 2024 HALLS 7 & 8, DWTC

www.ipscongress.com



### FEBRUARY 26, 2024 – MONDAY

## EXHIBITION BUILD UP DAY

### BUILD UP DAY | 26 FEBRUARY 2024





## IPS CONFERENCE & ACTIVITIES DAY 01 | TUESDAY









#### **IPS ACTIVITIES STAGE**





## IPS CONFERENCE & ACTIVITIES DAY 02 | WEDNESDAY





| 13:15 – 14:00 | Networking Break                                                                                                                                             |   |
|---------------|--------------------------------------------------------------------------------------------------------------------------------------------------------------|---|
| 14:00 – 14:45 | <b>Panel Discussion:</b><br>Empowered Leadership: Women Redefining Real Estate Success                                                                       |   |
|               | Moderator:<br>• Silvia Eldawi<br>Founder<br>(PROPOLOGI)                                                                                                      |   |
|               |