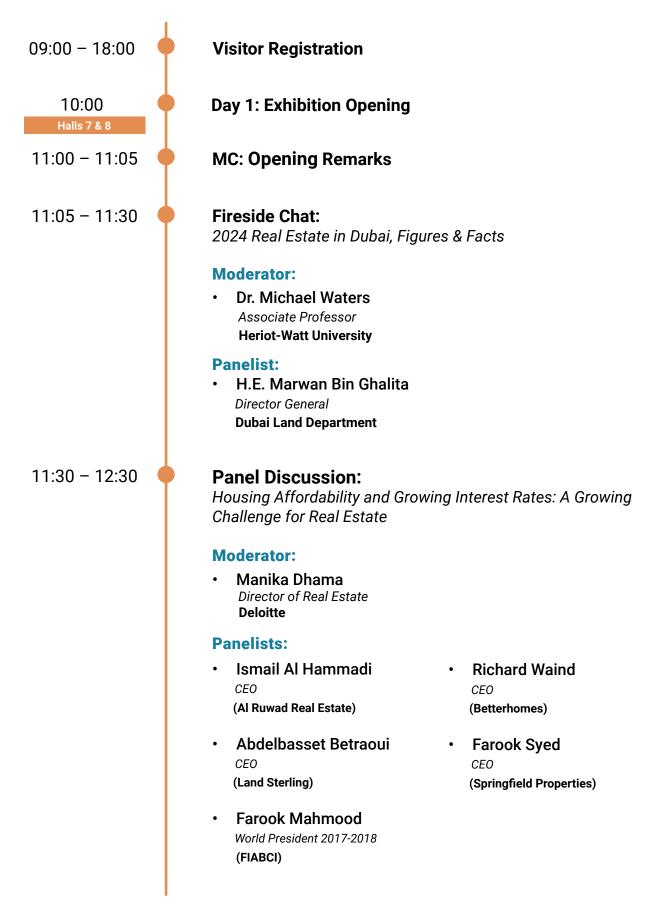

### THE GLOBAL REAL ESTATE MARKETPLACE 27 - 29 FEBRUARY 2024 | DUBAI WORLD TRADE CENTRE, UAE

## IPS MASTER PROGRAM 2024 HALLS 7 & 8, DWTC

www.ipscongress.com



### FEBRUARY 26, 2024 – MONDAY

## EXHIBITION BUILD UP DAY

### BUILD UP DAY | 26 FEBRUARY 2024





## IPS CONFERENCE & ACTIVITIES DAY 01 | TUESDAY









#### **IPS ACTIVITIES STAGE**





## IPS CONFERENCE & ACTIVITIES DAY 02 | WEDNESDAY





| 13:15 – 14:00 | Networking Break                                                                                                                                             |   |
|---------------|--------------------------------------------------------------------------------------------------------------------------------------------------------------|---|
| 14:00 – 14:45 | <b>Panel Discussion:</b><br>Empowered Leadership: Women Redefining Real Estate Success                                                                       |   |
|               | Moderator:<br>• Silvia Eldawi<br>Founder<br>(PROPOLOGI)