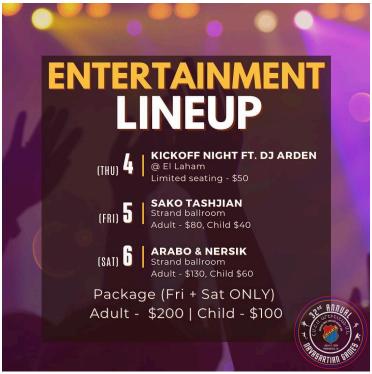

# Thursday, July 4, 2024:

- East Greenwich High School (8 AM 7 PM)
  - o Basketball, Volleyball, Soccer
- Archie Cole Middle School (8 AM 8 PM)
  - Basketball
- Omni Providence Hotel Conference Room (7:30 PM 9:30 PM)
  - Chess (10-12, 17+ years old)
- Kickoff Night Ft. DJ Arden (9 PM 1 AM), 21+ Event
  - El Laham Restaurant

# Friday, July 5, 2024:

- East Greenwich High School (8 AM 7 PM)
  - o Basketball, Volleyball, Soccer
- Archie Cole Middle School (8 AM 8 PM)
  - Basketball
- Omni Providence Hotel Conference Room (7:30 PM 8:30 PM)
  - Chess (6-9, 13-16 years old)
- Sako Tashjian and Band (8:30 PM)
  - The Strand Ballroom

# Saturday, July 6, 2024:

- East Greenwich High School (8 AM 6 PM)
  - o Basketball, Volleyball, Soccer, Track
- Archie Cole Middle School (8 AM 10 AM)
  - Basketball
- Navasartian Closing Ceremony (10 AM)
  - East Greenwich High School Field
- Nersik & Arabo Ispiryan (8:30 PM)
  - o The Strand Ballroom
- Trophy Ceremony (9 PM)
  - o The Strand Ballroom

# **Dance Pricing**

| Adult Packages              | \$150 early bird (by June 15)<br>\$200 standard (June 16-July 5) |
|-----------------------------|------------------------------------------------------------------|
| Youth Packages - 12 & under | \$100                                                            |
| Sako Tashjian               | \$80                                                             |
| Nersik & Arabo Ispiryan     | \$130                                                            |
| Kickoff Night Ft. DJ Arden  | \$50 - Limited Seating                                           |

#### **Notes:**

Packages do not include dinner.

Package sales will end at the time of the first dance (July 5, 2024 at 9pm), only individual dance tickets will be available after this time.