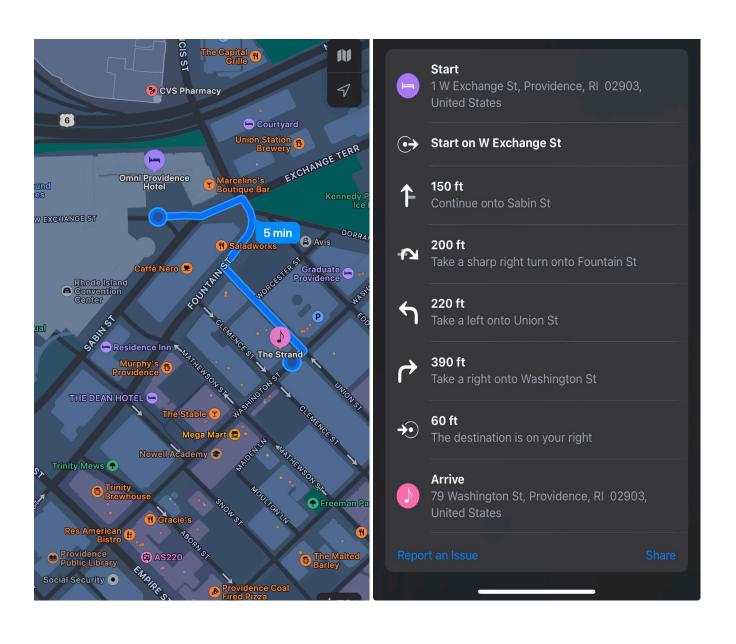

# **Walking Directions to The Strand Ballroom**

The Strand Ballroom Location:
79 Washington St, Providence, RI 02903
NO RE-ENTRY ALLOWED AT THE STRAND BALLROOM

El Laham Location: 91 Rolfe Square, Cranston, RI 02910