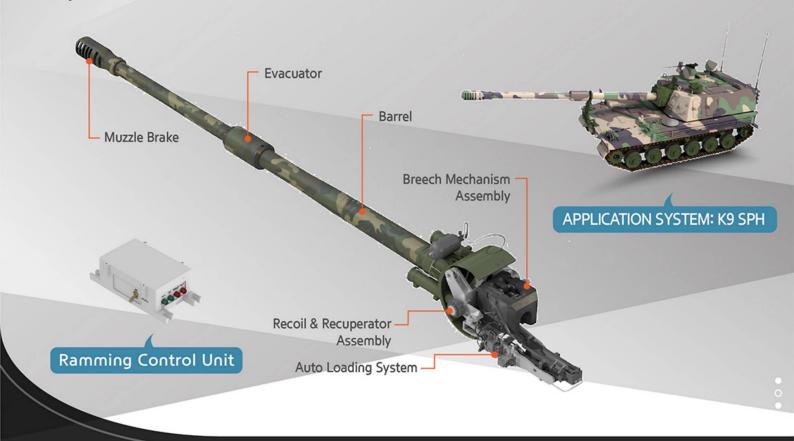

| 1,000 rounds EFC *EFC(Equivalent Full Charge) |
| Recoil Mechanism           |           | Hydro-Pneumatic                               |
| Projectile Loading         |           | Auto Loading                                  |
| Primer Loading             |           | Auto Loading (21 rounds primer)               |
| Weight                     |           | 5,026 kg                                      |
| Rate of fire<br>(K9 SPH)   | Burst     | 3 rounds per 15 seconds                       |
|                            | Max.      | Up to 6 rounds per minute                     |
|                            | Sustained | 2 ~ 3 rounds a minute for 1 hour              |
|                            |           |                                               |

## MAIN COMPONENTS



## DEVELOPMENT AND PRODUCTION HISTORY

- · FORM OF DEVELOPMENT: DOMESTIC INDEPENDENT DEVELOPMENT
- DEVELOPMENT PERIOD: 1991 ~ 1998
- MASS PRODUCTION: 1999 ~
- · EXPORT STATUS: TURKEY, INDIA, FINLAND, ESTONIA, NORWAY, POLAND, EGYPT, AUSTRALIA