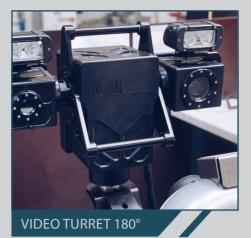

#### SHARK STATION | REMOTE CONTROL WITH VIDEO FEEDBACK

- VIDEO TURRET CONTROL (ZOOM & THERMAL CAME-RAS)
- TELEMETRY: FEEDBACK (TEMPERATURE, HOUR METER, TRANSMISSION QUALITY, ETC.)
- TRANSMISSION DISTANCE: IN AVERAGE 1000 METERS AT SIGHT
- DRIVING ASSISTANCE THANKS TO VIRTUAL LINES
- GPS INTEGRATED
- PITCH & ROLL
- ALLOWS TO CONTROL THE TABLET WITH GLOVES
- VIDEO AND PHOTO RECORDING, WITH THE POSSIBILITY OF PLAYBACK ON THE TABLET
- STREAMING (OPTION)
- SOFTWARE MASTERED IN-HOUSE : CONTINUOUS INTEGRATION OF NEW IMPROVEMENTS AND DEVELOPMENT OF AI BRICKS