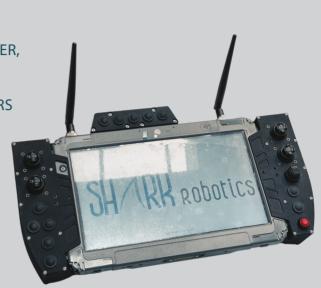

#### SHARK STATION | REMOTE CONTROL WITH VIDEO FEEDBACK

- VIDEO TURRET CONTROL (ZOOM & THERMAL CAME-RAS)
- TELEMETRY: FEEDBACK (TEMPERATURE, HOUR METER, TRANSMISSION QUALITY, ETC.)
- TRANSMISSION DISTANCE: IN AVERAGE 1000 METERS AT SIGHT
- DRIVING ASSISTANCE THANKS TO VIRTUAL LINES
- GPS INTEGRATED
- PITCH & ROLL
- ALLOWS TO CONTROL THE TABLET WITH GLOVES
- VIDEO AND PHOTO RECORDING, WITH THE POSSIBILITY OF PLAYBACK ON THE TABLET
- STREAMING (OPTION)
- SOFTWARE MASTERED IN-HOUSE : CONTINUOUS INTEGRATION OF NEW IMPROVEMENTS AND DEVELOPMENT OF AI BRICKS