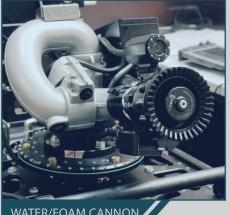

SH RK ROBOTICS

# COLOSSUS

MULTI-PURPOSE FIRE FIGHTING ROBOT (500 KG RANGE)



 BEST MODULAR ROBOTIC TOOL IN SUPPORT OF FIREFIGHTERS NON-STANDARD CROSSINGS
RESISTANCE TO VERY HIGH TEMPERATURES
INTERCHANGEABLE MISSIONS MODULES IN LESS THAN 30 SECONDS
EXTEND AUTONOMY
FAST DEPLOYMENT & LOW MAINTENANCE

FRANCE

INSPECTION

EXTINGUISHING FIRES

TRANSPORTING EQUIPMENT

RESPIRATORY SUPPORT

CBRN SANITIZING

ج EVACUATING INJURED PEOPLE

> PASSAGE CLEARANCE

**\$** SMOKE EXTRACTION

#### SPECIFICATIONS

## SH RK Robotics



### **1 ROBOT, 9 MODULES MISSIONS**



WATER/FOAM CANNON

















#### **ADDITIONAL OPTIONS**



SENSORS TRAY : CBRN, GAS, ETC.







LONG DISTANCE TRANSMISSIONS : MESH RELAY OPTION

CONTROL CAMERA ON THE FRONT OF THE ROBOT



**EXTRA BATTERIES** 



#### SHARK STATION | REMOTE CONTROL WITH VIDEO FEEDBACK

- VIDEO TURRET CONTROL (ZOOM & THERMAL CAME-RAS)
- TELEMETRY: FEEDBACK (TEMPERATURE, HOUR METER, TRANSMISSION QUALITY, ETC.)
- TRANSMISSION DISTANCE: IN AVERAGE 1000 METERS AT SIGHT
- DRIVING ASSISTANCE THANKS TO VIRTUAL LINES
- GPS INTEGRATED
- PITCH & ROLL
- ALLOWS TO CONTROL THE TABLET WITH GLOVES
- VIDEO AND PHOTO RECORDING, WITH THE POSSIBILITY OF PLAYBACK ON THE TABLET
- STREAMING (OPTION)
- SOFTWARE MASTERED IN-HOUSE : CONTINUOUS INTEGRATION OF NEW IMPROVEMENTS AND DEVELOPMENT OF AI BRICKS