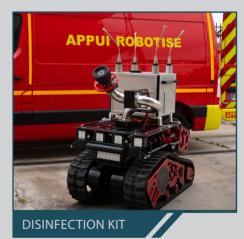

FRANCE

INSPECTION

EXTINGUISHING FIRES

TRANSPORTING EQUIPMENT

RESPIRATORY SUPPORT

CBRN SANITIZING

ج EVACUATING INJURED PEOPLE

> PASSAGE CLEARANCE

### **1 ROBOT, 9 MODULES MISSIONS**

WATER/FOAM CANNON