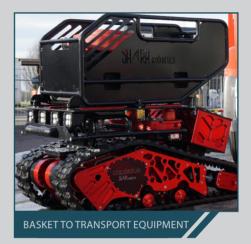

FRANCE

INSPECTION

EXTINGUISHING FIRES

TRANSPORTING EQUIPMENT

RESPIRATORY SUPPORT

CBRN SANITIZING

ج EVACUATING INJURED PEOPLE

> PASSAGE CLEARANCE

### **1 ROBOT, 9 MODULES MISSIONS**

WATER/FOAM CANNON