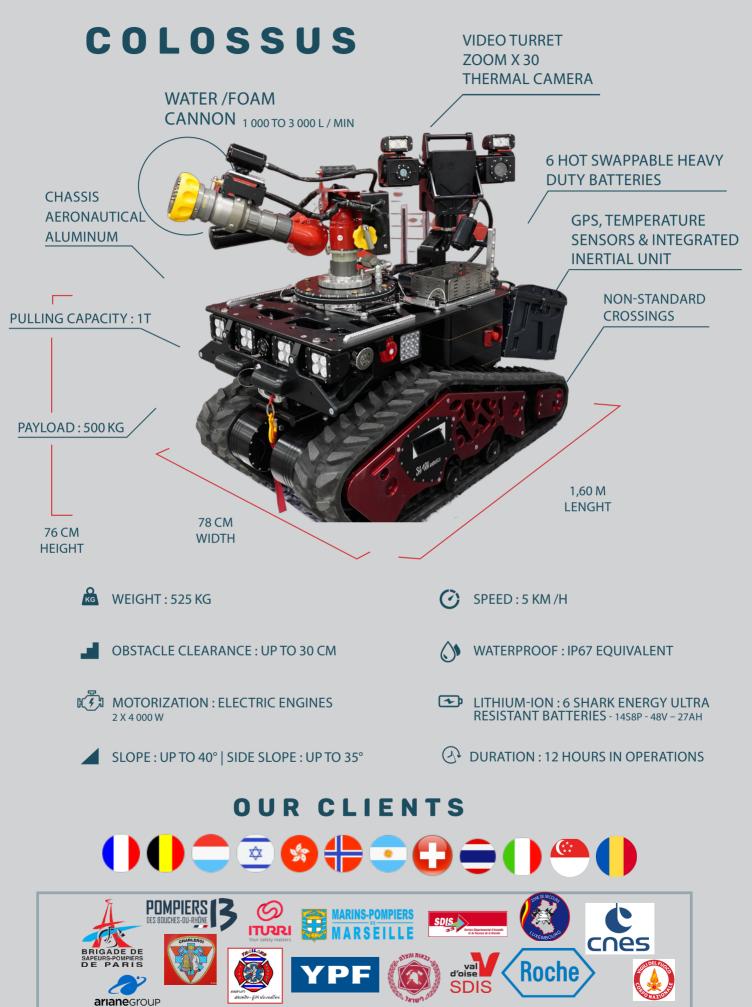

# COLOSSUS

MULTI-PURPOSE FIRE FIGHTING ROBOT (500 KG RANGE)

 BEST MODULAR ROBOTIC TOOL IN SUPPORT OF FIREFIGHTERS NON-STANDARD CROSSINGS
RESISTANCE TO VERY HIGH TEMPERATURES
INTERCHANGEABLE MISSIONS MODULES IN LESS THAN 30 SECONDS
EXTEND AUTONOMY
FAST DEPLOYMENT & LOW MAINTENANCE

#### SPECIFICATIONS

## SH RK Robotics