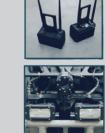

### **1 ROBOT, 9 MODULES MISSIONS**

WATER/FOAM CANNON

#### **ADDITIONAL OPTIONS**

SENSORS TRAY : CBRN, GAS, ETC.

LONG DISTANCE TRANSMISSIONS : MESH RELAY OPTION

CONTROL CAMERA ON THE FRONT OF THE ROBOT

**EXTRA BATTERIES** 