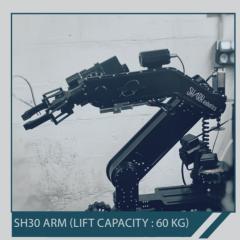

SH RK ROBOTICS

# COLOSSUS

MULTI-PURPOSE FIRE FIGHTING ROBOT (500 KG RANGE)



 BEST MODULAR ROBOTIC TOOL IN SUPPORT OF FIREFIGHTERS NON-STANDARD CROSSINGS
RESISTANCE TO VERY HIGH TEMPERATURES
INTERCHANGEABLE MISSIONS MODULES IN LESS THAN 30 SECONDS
EXTEND AUTONOMY
FAST DEPLOYMENT & LOW MAINTENANCE

FRANCE

INSPECTION

EXTINGUISHING FIRES

TRANSPORTING EQUIPMENT

RESPIRATORY SUPPORT

CBRN SANITIZING

ج EVACUATING INJURED PEOPLE

> PASSAGE CLEARANCE

**\$** SMOKE EXTRACTION

#### SPECIFICATIONS

## SH RK Robotics



### **1 ROBOT, 9 MODULES MISSIONS**



WATER/FOAM CANNON

















#### **ADDITIONAL OPTIONS**



SENSORS TRAY : CBRN, GAS, ETC.







LONG DISTANCE TRANSMISSIONS : MESH RELAY OPTION

CONTROL CAMERA ON THE FRONT OF THE ROBOT



**EXTRA BATTERIES** 



#### SHARK STATION | REMOTE CONTROL WITH VIDEO FEEDBACK

- VIDEO TURRET CONTROL (ZOOM & THERMAL CAME-RAS)
- TELEMETRY: FEEDBACK (TEMPERATURE, HOUR METER, TRANSMISSION QUALITY, ETC.)
- TRANSMISSION DISTANCE: IN AVERAGE 1000 METERS AT SIGHT
- DRIVING ASSISTANCE THANKS TO VIRTUAL LINES
- GPS INTEGRATED
- PITCH & ROLL
- ALLOWS TO CONTROL THE TABLET WITH GLOVES
- VIDEO AND PHOTO RECORDING, WITH THE POSSIBILITY OF PLAYBACK ON THE TABLET
- STREAMING (OPTION)
- SOFTWARE MASTERED IN-HOUSE : CONTINUOUS INTEGRATION OF NEW IMPROVEMENTS AND DEVELOPMENT OF AI BRICKS