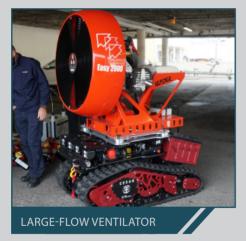

SH RK ROBOTICS

# COLOSSUS

MULTI-PURPOSE FIRE FIGHTING ROBOT (500 KG RANGE)



 BEST MODULAR ROBOTIC TOOL IN SUPPORT OF FIREFIGHTERS NON-STANDARD CROSSINGS
RESISTANCE TO VERY HIGH TEMPERATURES
INTERCHANGEABLE MISSIONS MODULES IN LESS THAN 30 SECONDS
EXTEND AUTONOMY
FAST DEPLOYMENT & LOW MAINTENANCE

FRANCE

INSPECTION

EXTINGUISHING FIRES

TRANSPORTING EQUIPMENT

RESPIRATORY SUPPORT

CBRN SANITIZING

ج EVACUATING INJURED PEOPLE

> PASSAGE CLEARANCE

**\$** SMOKE EXTRACTION

#### SPECIFICATIONS

## SH RK Robotics



### **1 ROBOT, 9 MODULES MISSIONS**



WATER/FOAM CANNON

















#### **ADDITIONAL OPTIONS**



SENSORS TRAY : CBRN, GAS, ETC.







LONG DISTANCE TRANSMISSIONS : MESH RELAY OPTION

CONTROL CAMERA ON THE FRONT OF THE ROBOT



**EXTRA BATTERIES** 



#### SHARK STATION | REMOTE CONTROL WITH VIDEO FEEDBACK

- VIDEO TURRET CONTROL (ZOOM & THERMAL CAME-RAS)
- TELEMETRY: FEEDBACK (TEMPERATURE, HOUR METER, TRANSMISSION QUALITY, ETC.)
- TRANSMISSION DISTANCE: IN AVERAGE 1000 METERS AT SIGHT
- DRIVING ASSISTANCE THANKS TO VIRTUAL LINES
- GPS INTEGRATED
- PITCH & ROLL
- ALLOWS TO CONTROL THE TABLET WITH GLOVES
- VIDEO AND PHOTO RECORDING, WITH THE POSSIBILITY OF PLAYBACK ON THE TABLET
- STREAMING (OPTION)
- SOFTWARE MASTERED IN-HOUSE : CONTINUOUS INTEGRATION OF NEW IMPROVEMENTS AND DEVELOPMENT OF AI BRICKS