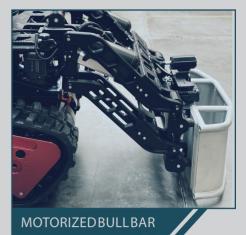

### **1 ROBOT, 9 MODULES MISSIONS**

WATER/FOAM CANNON

#### **ADDITIONAL OPTIONS**

SENSORS TRAY : CBRN, GAS, ETC.

LONG DISTANCE TRANSMISSIONS : MESH RELAY OPTION

CONTROL CAMERA ON THE FRONT OF THE ROBOT

**EXTRA BATTERIES** 